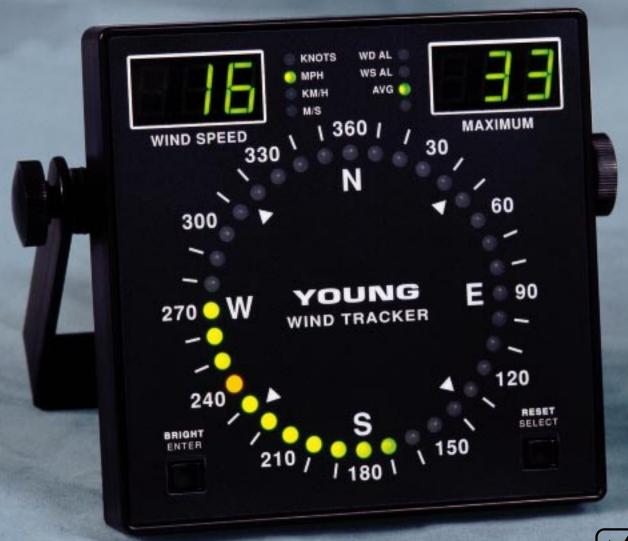

# Wind Display with Alarms

Model 06201 **Wind Tracker**  The new Wind Tracker wind speed and wind direction indicator offers big performance in a compact display.

Developed from our original 36 Point Wind Tracker, the new Wind Tracker offers many features that make it far more versatile than the original.

Wind speed is displayed in your choice of units: KNOTS, MPH, KM/H, M/S. Maximum wind speed is saved on the display until reset by the operator.

Wind direction information is clearly displayed on a circular compass pattern of LEDs. Multicolored segments give a quick visual indication of current direction and direction variability. Front panel brightness control allows adjustment for best viewing in any light.

A variety of inputs and outputs including 4-20 mA, Serial (RS-485), and Voltage are standard on the Wind Tracker. Alarms for both wind speed and wind direction are standard.

The Wind Tracker is very compact. Face size is 144 mm x 144 mm to fit standard DIN panel configurations. Depth is 36 mm for easy mounting on vertical bulkheads or wall surfaces. 12-30 VDC power enables the Wind Tracker to be powered by external batteries or AC wall adapter (included).