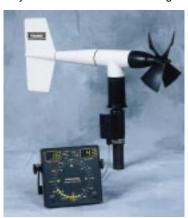

# Compatible Sensors:

Wind Monitor

Wind Monitor-MA

Wind Monitor-AQ

Wind Monitor-SE Wind Monitor-JR

Wind Sentry

Ultrasonic Anemometer